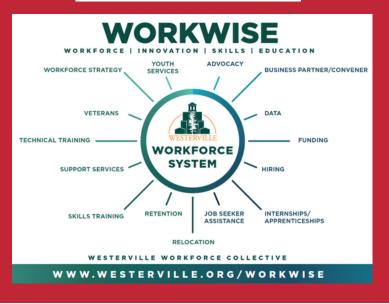

<u>The Westerville WorkWISE</u> <u>Collective was created to to</u> <u>study their community's</u> <u>workforce needs and strategies</u> <u>to address those needs.</u> <u>Click to learn more about the</u> <u>resources available</u>